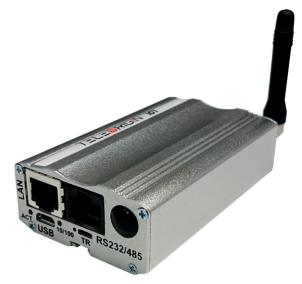

## **RBMTX-Lite-LG**

THE SMALLEST, LOW COST LTE ROUTER

The RBMTX-Lite-LG is a low-cost, very small router made for wireless m2m applications. It is a compact device which supports Global LTE frequencies, WiFi\*, Bluetooth\*, Dual SIM, Ethernet networks and RS232, RS485 and USB interfaces.