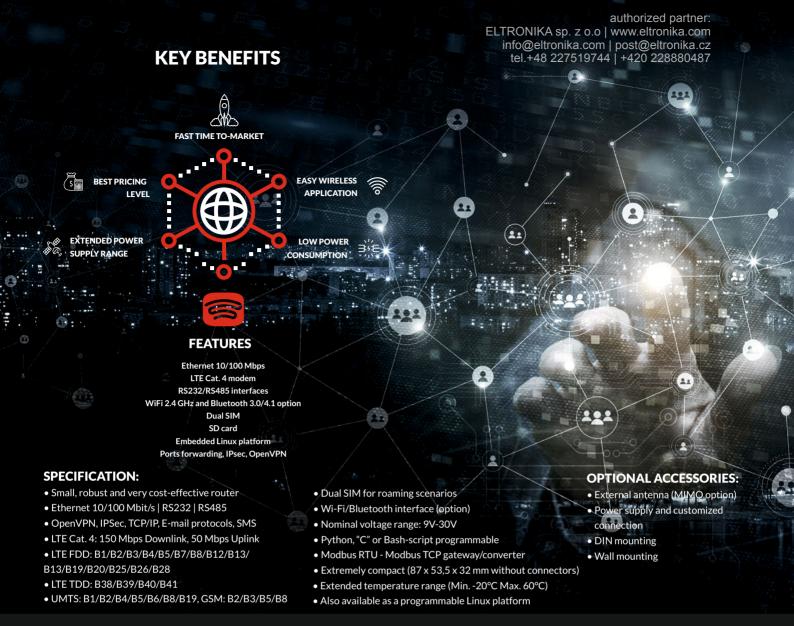

## **RBMTX-Lite-LG**

THE SMALLEST, LOW COST LTE ROUTER

The RBMTX-Lite-LG is a low-cost, very small router made for wireless m2m applications. It is a compact device which supports Global LTE frequencies, WiFi\*, Bluetooth\*, Dual SIM, Ethernet networks and RS232, RS485 and USB interfaces.

## THE RBMTX-LITE ROUTER SERIES

The router is dedicated for users looking for easy and robust mobile Internet access. The Internet connection is easily available and configurable via internet browsers without any need for installing software or drivers for the device.

| Model              | Network   | Interface |       |     | Eth aug at | \A/:F: | Dhiotooth | CDIO                    | Dural CIM |
|--------------------|-----------|-----------|-------|-----|------------|--------|-----------|-------------------------|-----------|
|                    |           | RS232     | RS485 | USB | Ethernet   | VVIFI  | Bluetooth | GPIO                    | Dual SIM  |
| RBMTX-Lite-LG      | 4G Cat. 4 | •         | •     | •   | •          | -      | -         | -                       | •         |
| RBMTX-Lite-LG WiFi | 4G Cat. 4 | •         | •     | •   | •          | •      | •         | -                       | •         |
| RBMTX-Lite-LG-IO   | 4G Cat. 4 | •         | •     | •   | •          | -      | -         | 3 x Inputs, 3 x Outputs | •         |