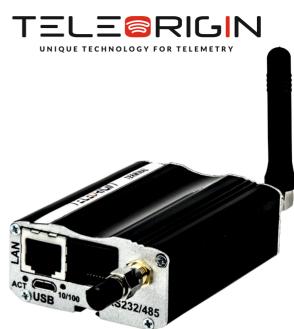

# **RBMTX-Lite-NB**

THE SMALLEST, LOW COST GSM/LTE Cat. M1/NB1 ROUTER

The RBMTX-Lite is a low-cost, very small router made for wireless m2m applications. It is a compact device which supports 2G/LTE Cat. M1/NB1, WiFi<sup>\*</sup>, Bluetooth<sup>\*</sup>, Dual SIM, Ethernet networks and RS232, RS485 and USB interfaces.

#### SPECIFICATION:

- Small, robust and very cost-effective router
- Easy to use configuration via web interface
- Ethernet 10/100 Mbit/s | RS232 | RS485
- OpenVPN, IPSec, etc.
- Cat. M1/Cat. NB1 LTE FDD: B1/B2/B3/ B4/B5/B8/B12/B13/B18/B19/B20/B26/B28
- LTE TDD: B39 (For Cat M1 Only)
- EGPRS: 850/900/1800/1900MHz

- Dual SIM for roaming scenarios
- Wi-Fi/Bluetooth interface (option)
- TCP/IP, E-mail protocols, SMS
- Python, "C" or Bash-script programmable
- Modbus RTU Modbus TCP gateway/converter
- Extremely compact (83 x 60 x 34 mm with connectors)